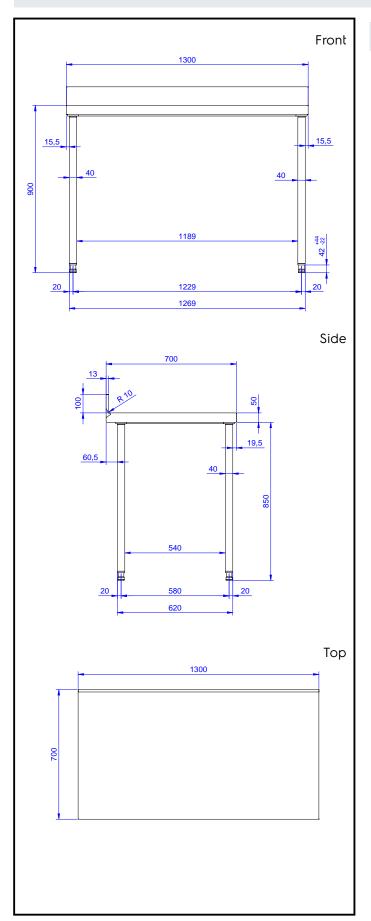

# **Key Information:**

External dimensions, Width:

133233 (TG1310N) 1300 mm

External dimensions, Depth: 700 mm

External dimensions, Height: 1000 mm

Upstand Dimensions, Height: 13 mm

Upstand Dimensions, Radius: R=8

Worktop thickness: 50 mm

Net weight: 33.15 kg

Standard Preparation 1300 mm Work Table with Upstand